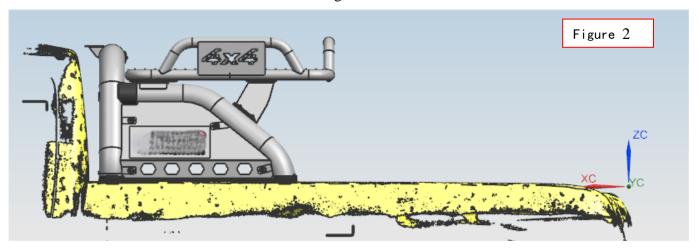

# **INSTALLATION PICTURE**

### INSTALLATION PROCEDURE

Step 1: Refer to Part List to check if all hard ware are included.

Step 2: As shown in Figure , using the different fastener install the side front bar ,side bar and side plate, and then install the front bar and side bar one the base, tighten with Hex countersunk head screws M10\*35, Then the installation is complete.