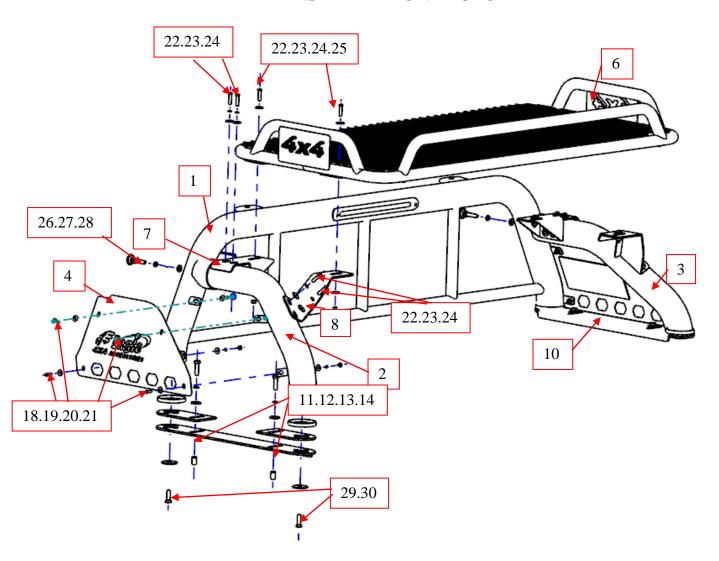

Step 3:Check whether all fasteners are aligned, and then tighten each fastener, as shown in Figure 1.

The final effect of the installation is as shown in Figure 2.

Disclaimer: Caused due to improper installation initiates or some related problem and losses, are beyond our company's quality assurance.