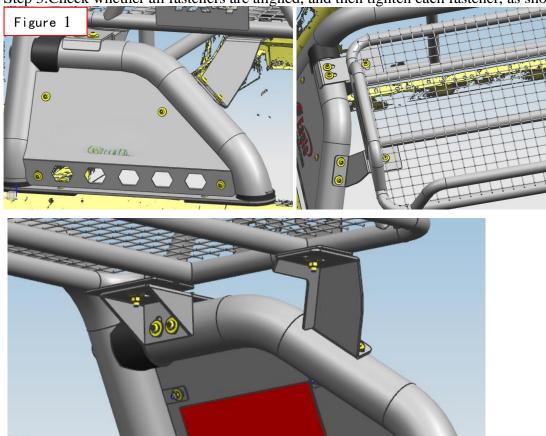

Step 3:Check whether all fasteners are aligned, and then tighten each fastener, as shown in Figure 1.

The final effect of the installation is as shown in Figure 2.

Disclaimer: Caused due to improper installation initiates or some related problem and losses, are beyond our company's quality assurance.