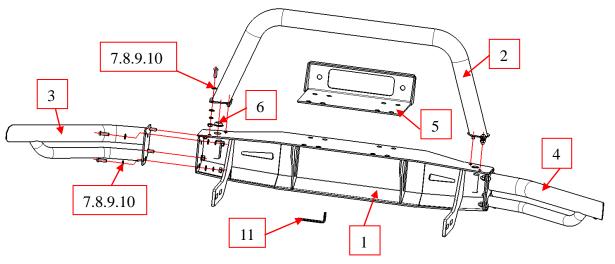

### PART LIST:

| NO. | NAME                       | QTY | REMARK | NO. | NAME                                 | QTY | REMARK          |
|-----|----------------------------|-----|--------|-----|--------------------------------------|-----|-----------------|
| 1   | MIDDLE BODY                | 1   |        | 7   | Hexagon socket button head<br>screws | 12  | M8*25           |
| 2   | Upper tube                 | 1   |        | 8   | Flat Washer                          | 24  | $\Phi$ 8*16*1.5 |
| 3   | Wing protection<br>tube(L) | 1   |        | 9   | Spring Washer                        | 12  | Φ8              |
| 4   | Wing protection<br>tube(R) | 1   |        | 10  | Hexagon Nut                          | 12  | M8              |
| 5   | Motor board                | 1   |        | 11  | Hex Wrenches                         | 1   |                 |
| 6   | φ22 rubber stopper         | 2   |        | 12  |                                      |     |                 |

### NSTALLATION PROCEDURE

Step 1: Refer to Part List to check if all hard ware are included.

Step 2: Install wing protection tubes (left/right) and upper tubes respectively according to the middle body hole position.

Step 3: Install each accessory on the middle body, and then adjust the installation details according to the position of the accessories.

Step 4: Check if all hard ware are installed and then fasten all to complete the installation.