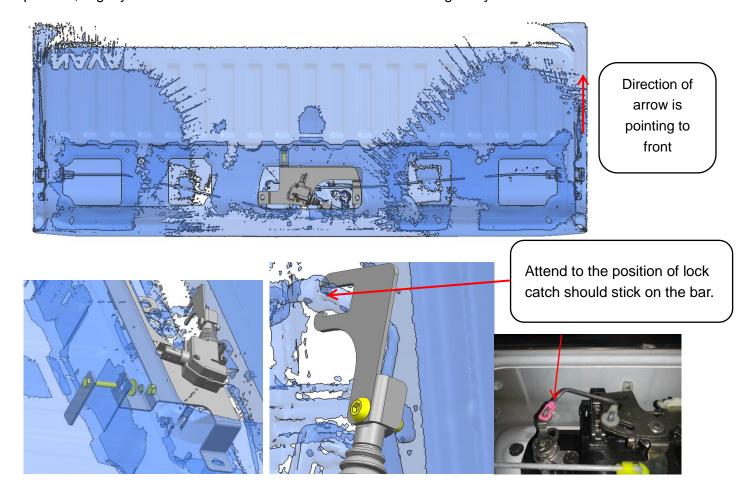

# **STEP TWO Installing diagram:**

Installing Bracket, refer to the diagram above, Combine ① Bracket、② Lock catch、③
Actuator with ⑥Hexagon Socket Button Head Screws M6\_20、⑦Hex flange nut M6 and ⑧ Phillip tapping screw ST4.8\_16. Finished as the diagram shows below.

#### STEP THREE:

After the assembly, put the bracket assembly into inside of the tailgate and fixing up with

**©T shape bolt M6 ?M6 Spring Washer ® M6 Flat Washer ! Hex nut M6** as the diagram shows below; After the installation, attend to whether the **@lock catch** is installed on the correct position, slightly move the lock catch and see whether is it running softly.