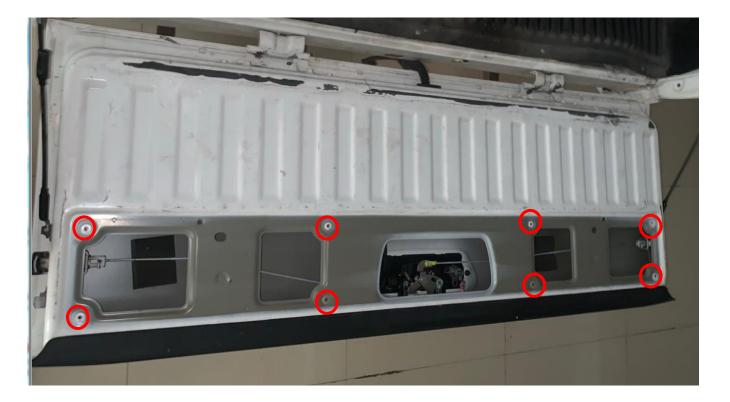

### **STEP ONE: Bracket installation**

Remove the plastic cover plate and the steel cover plate on tailgate after loosing the 8 screws orderly.

Name: Tailgate Central Locking Kit For Nissan Navara NP300 14-20