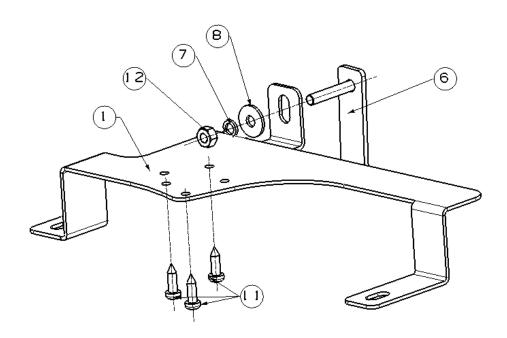

#### STEP THREE:

After the assembly, put the bracket assembly into inside of the tailgate and fixing up with

**©T shape bolt M6 ?M6 Spring Washer ® M6 Flat Washer ! Hex nut M6** as the diagram shows below; After the installation, attend to whether the **@lock catch** is installed on the correct position, slightly move the lock catch and see whether is it running softly.