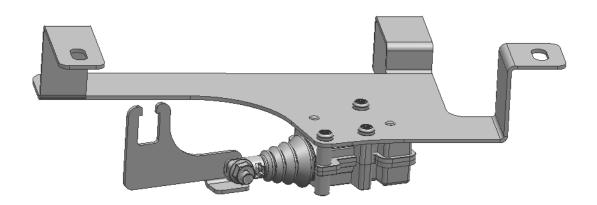

#### STEP THREE:

After the assembly, put the bracket assembly into inside of the tailgate and fixing up with

**©T shape bolt M6 ?M6 Spring Washer ® M6 Flat Washer ! Hex nut M6** as the diagram shows below; After the installation, attend to whether the **@lock catch** is installed on the correct position, slightly move the lock catch and see whether is it running softly.