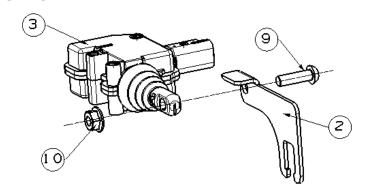

# **STEP TWO Installing diagram:**

Installing Bracket, refer to the diagram above, Combine ① Bracket、② Lock catch、③
Actuator with ⑥Hexagon Socket Button Head Screws M6\_20、⑦Hex flange nut M6 and ⑧ Phillip tapping screw ST4.8\_16. Finished as the diagram shows below.