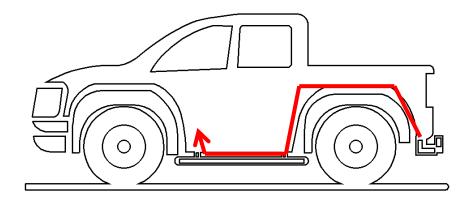

STEP FOUR: Wiring harness connection

Connect one side of wiring with the actuator, and route it belonging of the inside of tailgate to the chassis of car, therefore, route the wiring along to the chassis 'crossbeam and then connect to driver seat's side and gain electrical connection.