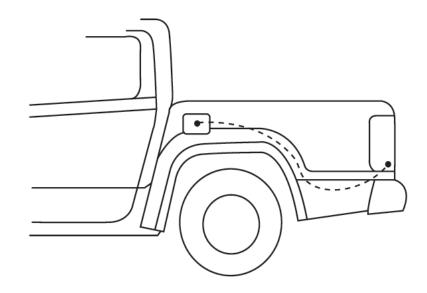

2. Route the (4) wire harness from tailgate to fuel cap.

3. Remove indicated fuel cap wiring cover.

4. As below picture shows, connect the OE wiring with (5) (the wire harness we supplied).

Finish all the installation, test the tailgate lock function with the remote control, after testing reinstall the fender flare and tailgate cover.