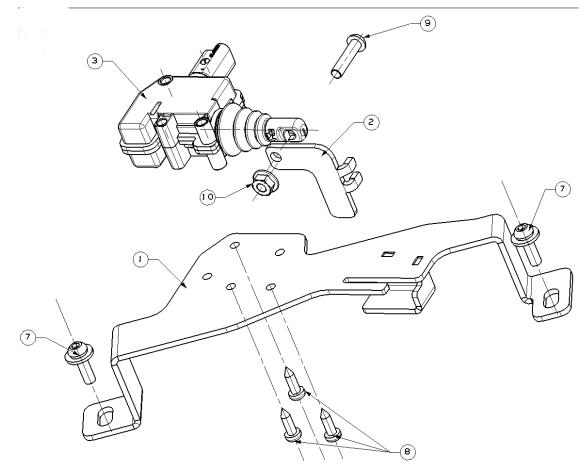

# STEP TWO Installing diagram:

Installing the lock assembly, refer to the diagram above, Combine ① Bracket 、② Locking plate、③ Actuator with ⑧ Phillip tapping screw ST4.8\_16 ⑨ Hexagon Socket Button Head Screws M6\_25 and ① Hex flange nut M6.