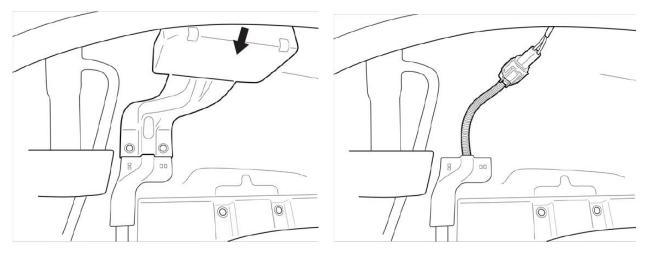

Install the steel cover plate back to the tailgate after the installation, wiring harness connection and testing. The ways of wiring harness connection show below.

# STEP FOUR: Wiring harness connection

1. connect the ④ wiring to the actuator then route the wiring harness out of the tailgate and underneath the vehicle

Item NO: PW04607801

Name: Tailgate Central Locking Kit For Nissan Navara NP300 2021