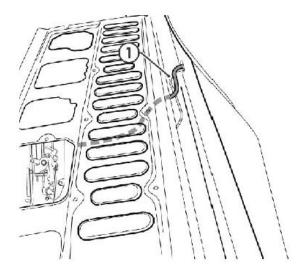

# STEP FOUR: Wiring harness connection

1. connect the ④ wiring to the actuator then route the wiring harness out of the tailgate and underneath the vehicle

Item NO: PW04607801

Name: Tailgate Central Locking Kit For Nissan Navara NP300 2021

2. Route the (4) wire harness from tailgate to fuel cap.

3. Remove indicated fuel cap wiring cover.

4. As below picture shows, connect the OE wiring with (5) (the wire harness we supplied).

Finish all the installation, test the tailgate lock function with the remote control, after testing reinstall the fender flare and tailgate cover.