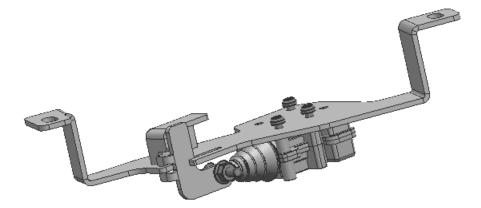

# STEP TWO Installing diagram:

Installing the lock assembly, refer to the diagram above, Combine ① Bracket 、② Locking plate、③ Actuator with ⑧ Phillip tapping screw ST4.8\_16 ⑨ Hexagon Socket Button Head Screws M6\_25 and ① Hex flange nut M6.