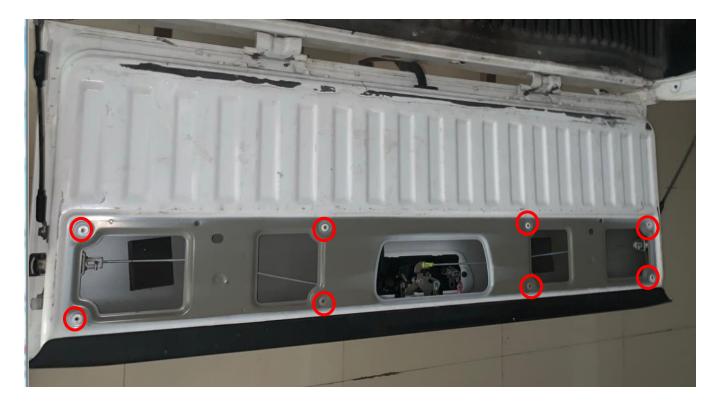

# **STEP ONE: Bracket installation**

Remove the plastic cover plate and the steel cover plate on tailgate after loosing the 8 screws orderly.