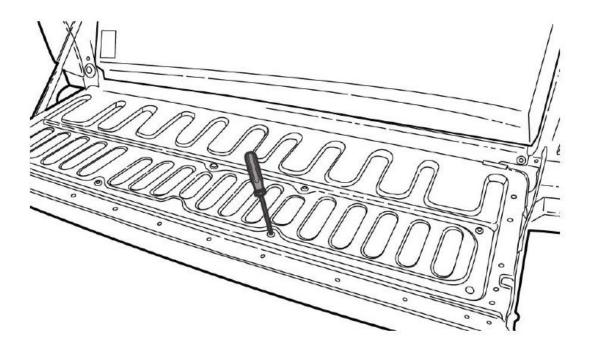

# **STEP ONE: Bracket installation**

Remove the plastic cover plate and the steel cover plate on tailgate after loosing the 8 screws orderly.