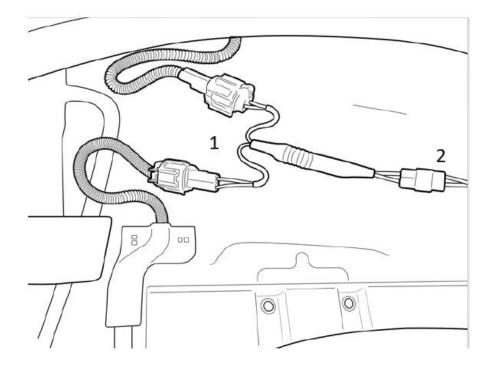

2. Route the (4) wire harness from tailgate to fuel cap.

3. Remove indicated fuel cap wiring cover.

4. As below picture shows, connect the OE wiring with (5) (the wire harness we supplied).

Finish all the installation, test the tailgate lock function with the remote control, after testing reinstall the fender flare and tailgate cover.