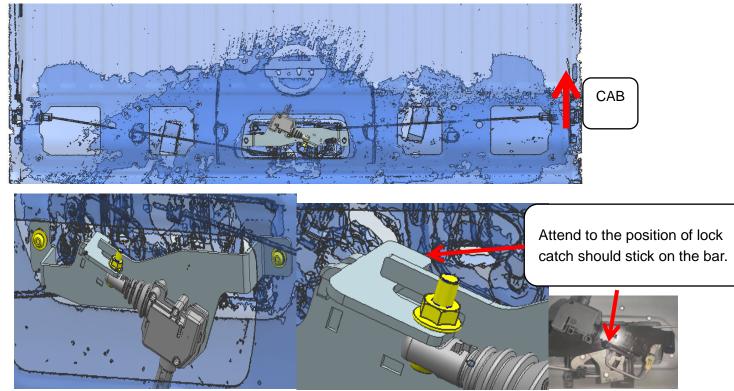

# STEP TWO Installing diagram:

Installing the lock assembly, refer to the diagram above, Combine ① Bracket 、② Locking plate、③ Actuator with ⑧ Phillip tapping screw ST4.8\_16 ⑨ Hexagon Socket Button Head Screws M6\_25 and ① Hex flange nut M6.

# STEP THREE:

Put the bracket assembly into inside of the tailgate and fixing up with **(6)** Allen wrench, **(7)** Hexagon socket screw, spring washer &flat washer combo M6\_20, **(8)** M6 Flat Washer **(12)** Hex nut M6 as the diagram shows below; After the installation, attend to whether the **(2)** lock catch is installed on the correct position, slightly move the lock catch and see whether is it running softly.