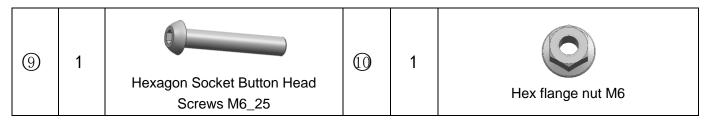

| NO. | QTY | NAME                                                        | NO. | QTY | NAME                           |
|-----|-----|-------------------------------------------------------------|-----|-----|--------------------------------|
| 1   | 1   | Bracket                                                     | 2   | 1   | Locking plate                  |
| 3   | 1   | Actuator                                                    | 4   | 1   | Wire Harness (Universal)       |
| 5   | 1   | Wire harness (connect to fuel cap)                          | 6   | 1   | Allen wrench S=4               |
| 7   | 2   | Hexagon socket screw, spring<br>washer ♭ washer combo M6_20 | 8   | 3   | Phillip tapping screw ST4.8_16 |

# STEP TWO Installing diagram:

Installing the lock assembly, refer to the diagram above, Combine ① Bracket 、② Locking plate、③ Actuator with ⑧ Phillip tapping screw ST4.8\_16 ⑨ Hexagon Socket Button Head Screws M6\_25 and ① Hex flange nut M6.