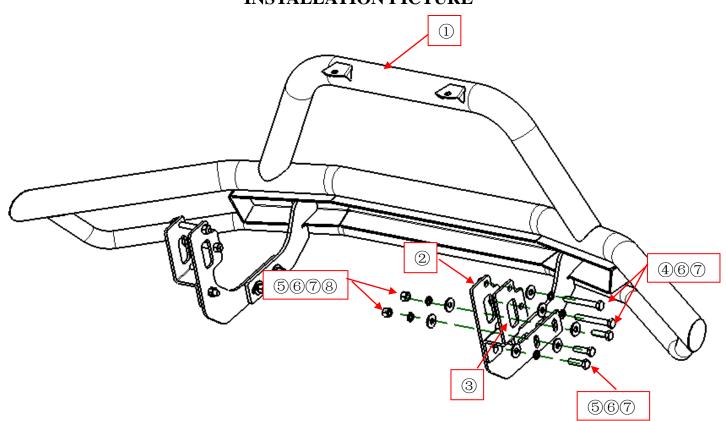

#### PART LIST

| NO.                                             | NAME         | QTY | REMARK | NO. | NAME          | QTY | REMARK     |
|-------------------------------------------------|--------------|-----|--------|-----|---------------|-----|------------|
| 1                                               | Front Guard  | 1   |        | (5) | Hexagon Bolt  | 6   | M12*40     |
| 2                                               | Bracket 1    | 2   |        | 6   | Large Washer  | 14  | φ12x30x3.0 |
| 3                                               | Bracket 2    | 2   |        | 7   | Spring Washer | 10  | φ12        |
| 4                                               | Hexagon Bolt | 4   | M12*90 | 8   | Hexagon Nut   | 4   | M12        |
| Note: It is the same way to install both sides. |              |     |        |     |               |     |            |

## **INSTALLATION PICTURE**

### INSTALLATION PROCEDURES

Step 1: Refer to Part List and Installation Picture to check if all hard ware are included.

Step 2: Refer to Pic 1 to install the brackets on the girder.

Step 3: Install the front guard on the brackets and then adjust them to the proper positions.