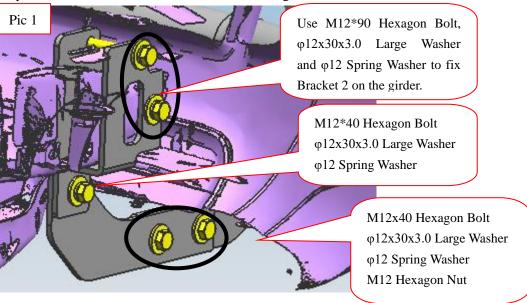

### INSTALLATION PROCEDURES

Step 1: Refer to Part List and Installation Picture to check if all hard ware are included.

Step 2: Refer to Pic 1 to install the brackets on the girder.

Step 3: Install the front guard on the brackets and then adjust them to the proper positions.