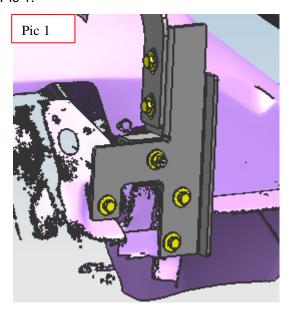

### INSTALLATION PROCEDURE

Step 1: Refer to Part List to check if all hard ware are included.

Step 2: Refer to the following pictures to assemble the side panel and brackets on the two main tubes ,as shown in Pic 1.