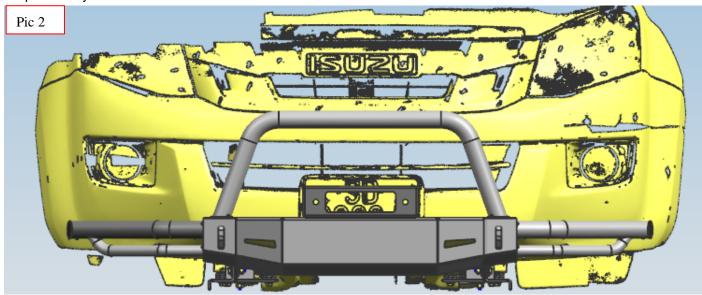

Step 3:Install the bar body on the bracket and adjust the mounting position of the bracket according to the position of the bar body.

Step 4: The installation is the same on the left and right sides

Step 5: Easy Install refer Pic 2.