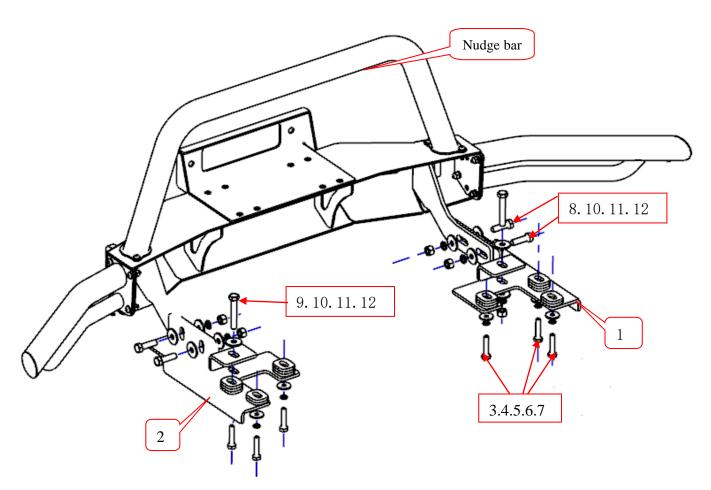

#### PART LIST

| NO. | NAME            | QTY | REMARK      | NO. | NAME           | QTY | REMARK       |
|-----|-----------------|-----|-------------|-----|----------------|-----|--------------|
| 1   | Bracket (R)     | 1   |             | 7   | Large Washer   | 6   | ф 10x30x2. 5 |
| 2   | Bracket (L)     | 1   |             | 8   | Hex Head Bolts | 4   | M12x40       |
| 3   | Pad component 1 | 4   |             | 9   | Hex Head Bolts | 2   | M12x70x30    |
| 4   | Pad block       | 6   |             | 10  | Large Washer   | 12  | ф 12x35x3. 0 |
| (5) | Hexagon Bolt    | 6   | M10x1.25x45 | 11) | Spring Washer  | 6   | Ф 12         |
| 6   | Spring Washer   | 6   | Ф 10        | 12  | Hexagon Nut    | 6   | M12          |

### INSTALLATION PROCEDURE

Step 1: Refer to Part List to check if all hard ware are included.

Step 2: Refer to the following pictures to assemble the side panel and brackets on the two main tubes ,as shown in Pic 1.

Step 3:Install the bar body on the bracket and adjust the mounting position of the bracket according to the position of the bar body.

Step 4: The installation is the same on the left and right sides

Step 5: Easy Install refer Pic 2.