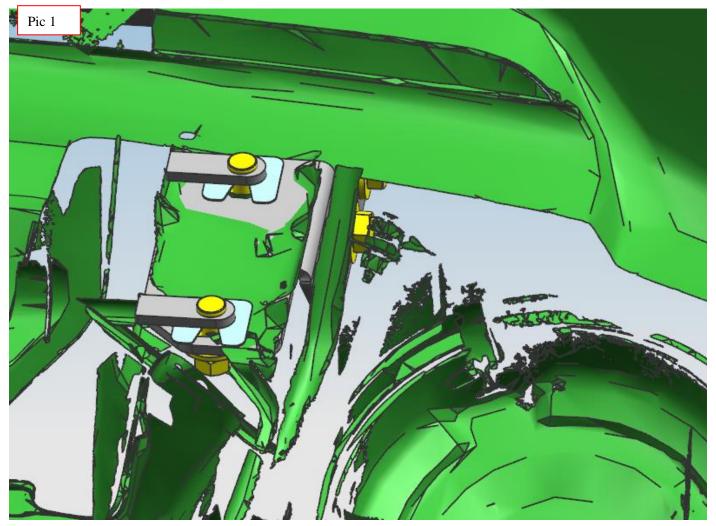

## INSTALLATION PROCEDURE

Step 1: Refer to Part List to check if all hard ware are included.

Step 2: Refer to the following pictures to assemble the side panel and brackets on the two main tubes ,as shown in Pic 1.

Step 3:Install the bar body on the bracket and adjust the mounting position of the bracket according to the position of the bar body.

Step 4: Check if all hard ware are installed and then fasten all to complete the installation.