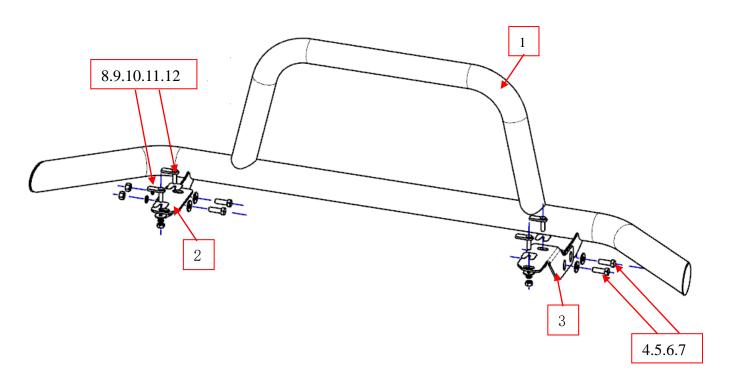

## INSTALLATION PROCEDURE

Step 1: Refer to Part List to check if all hard ware are included.

Step 2: Refer to the following pictures to assemble the side panel and brackets on the two main tubes ,as shown in Pic 1.

Step 3:Install the bar body on the bracket and adjust the mounting position of the bracket according to the position of the bar body.

Step 4: Check if all hard ware are installed and then fasten all to complete the installation.