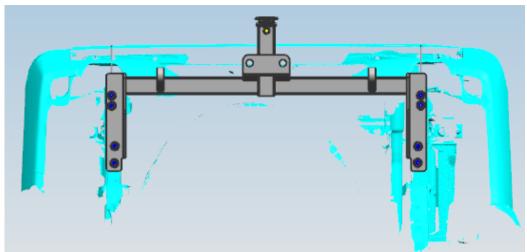

## INSTALLATION PICTURE

It's the same way to install both side.

(1) INSTALLATION PICTURE FOR VIGO