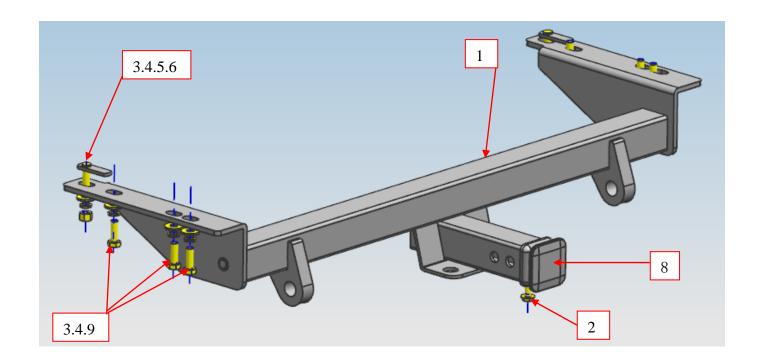

## INSTALLATION PICTURE

It's the same way to install both side.

(1) INSTALLATION PICTURE FOR VIGO

## INSTALLATION PROCEDURE

Step 1:refer to part list to check if all hardware are included.

Step 2: Install the bar body on the bottom hole location with reference to the bottom hole location: as shown in the following figure.

Step 3: check if all hardware are included and then fasten all to complete the installation. Easy install refer Pic:

Disclaimer: caused due to improper installation initiates or some related problem and losses , are beyond our company's quality assurance.