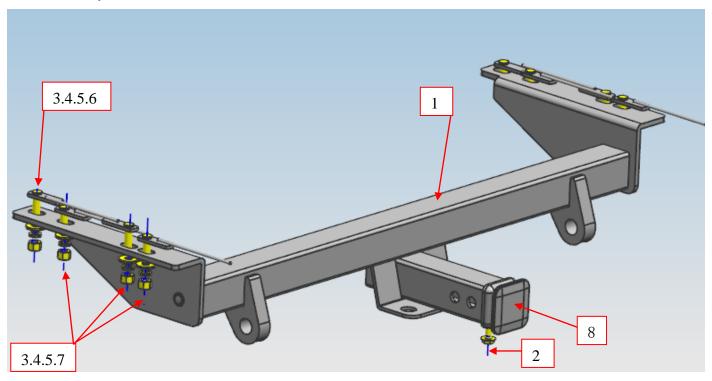

Part List

| No. | Name                | QTY | Remark     | No. | Name                   | QTY | Remark |
|-----|---------------------|-----|------------|-----|------------------------|-----|--------|
| 1   | Rear Hitch          | 1   |            | 6   | T-Bolt                 | 2   | M12    |
| 2   | Hexagon Flange Bolt | 1   | M10        | 7   | T-Bolt of Welding Wire | 6   | M12    |
| 3   | Large Washer        | 8   | φ12*30*3.0 | 8   | Plastic Inner Plug     | 1   | M12    |
| 4   | Spring Washer       | 8   | φ12        | 9   | Fine Thread Bolt       | 6   | M12    |
| 5   | Hexagon Nut         | 8   |            |     |                        |     |        |

## INSTALLATION PICTURE

It's the same way to install both side.

(1) INSTALLATION PICTURE FOR VIGO