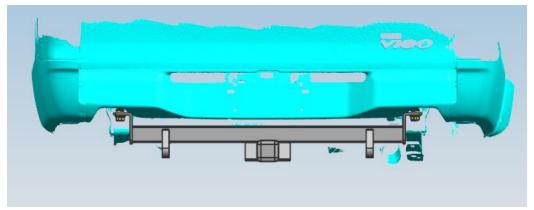

ing Wire | 6   | M12    |
| 3   | Large Washer        | 8   | φ12*30*3.0 | 8   | Plastic Inner Plug     | 1   | M12    |
| 4   | Spring Washer       | 8   | φ12        | 9   | Fine Thread Bolt       | 6   | M12    |
| 5   | Hexagon Nut         | 8   |            |     |                        |     |        |

## INSTALLATION PICTURE

It's the same way to install both side.



(1) INSTALLATION PICTURE FOR VIGO



## INSTALLATION PICTURE FOR REVO

## INSTALLATION PROCEDURE

Step 1:refer to part list to check if all hardware are included.

Step 2: Install the bar body on the bottom hole location with reference to the bottom hole location: as shown in the following figure.



Step 3: check if all hardware are included and then fasten all to complete the installation. Easy install refer Pic:



Disclaimer: caused due to improper installation initiates or some related problem and losses , are beyond our company's quality assurance.