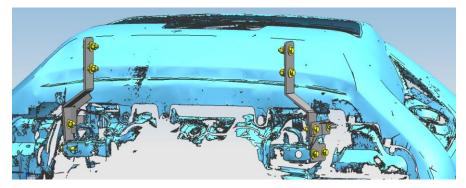

### INSTALLATION PICTURE

## **INSTALLATION PROCEDURE**

Step 1: Refer to Part List to check if all hard ware are included.

Step 2: Refer to the following pictures to assemble the nudge bar and brackets.

Step 3:Install the nudge bar on the bracket and adjust the mounting position of the bracket according to the position of the of the nudge bar.

Step 4: Check if all hard ware are installed and then fasten all to complete the installation.

Disclaimer: Caused due to improper installation initiates or some related problem and losses, are beyond our company's quality assurance.