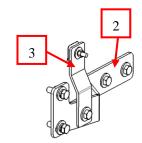

#### PART LIST

| NO.                                                            | NAME                          | QTY | REMARK      | NO. | NAME            | QTY | REMARK   |
|----------------------------------------------------------------|-------------------------------|-----|-------------|-----|-----------------|-----|----------|
| 1                                                              | Bracket (L)                   | 1   |             | 8   | Plastic BlockΦ8 | 2   | $\Phi 8$ |
| 2                                                              | Bracket (R)                   | 1   |             | 9   | Spring Washer   | 2   | $\Phi 8$ |
| 3                                                              | Brackrt1                      | 2   |             | 10  | Spring Washer   | 10  | Ф12      |
| 4                                                              | Hexagon Bolt (fine<br>thread) | 4   | M12*1.25*40 | 11  | Hexagon Nut     | 2   | M8       |
| 5                                                              | Hexagon Bolt                  | 6   | M12*40      | 12  | Hexagon Nut     | 6   | M12      |
| 6                                                              | Large Washer                  | 2   | Φ8*25*2.0   | 13  | T-Bolt          | 2   | M8       |
| 7                                                              | Large Washer                  | 16  | Ф12*30*3.0  | 14  |                 |     |          |
| Note: The installation is the same on the left and right sides |                               |     |             |     |                 |     |          |

### INSTALLATION PICTURE

## **INSTALLATION PROCEDURE**

Step 1: Refer to Part List to check if all hard ware are included.

Step 2: Refer to the following pictures to assemble the nudge bar and brackets.

Step 3:Install the nudge bar on the bracket and adjust the mounting position of the bracket according to the position of the of the nudge bar.