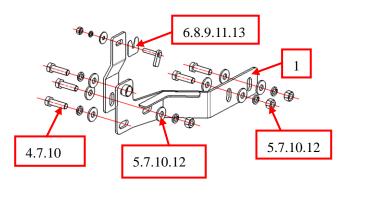

#### PART LIST

| NO.                                                            | NAME                          | QTY | REMARK      | NO. | NAME            | QTY | REMARK   |
|----------------------------------------------------------------|-------------------------------|-----|-------------|-----|-----------------|-----|----------|
| 1                                                              | Bracket (L)                   | 1   |             | 8   | Plastic BlockΦ8 | 2   | $\Phi 8$ |
| 2                                                              | Bracket (R)                   | 1   |             | 9   | Spring Washer   | 2   | $\Phi 8$ |
| 3                                                              | Brackrt1                      | 2   |             | 10  | Spring Washer   | 10  | Ф12      |
| 4                                                              | Hexagon Bolt (fine<br>thread) | 4   | M12*1.25*40 | 11  | Hexagon Nut     | 2   | M8       |
| 5                                                              | Hexagon Bolt                  | 6   | M12*40      | 12  | Hexagon Nut     | 6   | M12      |
| 6                                                              | Large Washer                  | 2   | Φ8*25*2.0   | 13  | T-Bolt          | 2   | M8       |
| 7                                                              | Large Washer                  | 16  | Ф12*30*3.0  | 14  |                 |     |          |
| Note: The installation is the same on the left and right sides |                               |     |             |     |                 |     |          |

### INSTALLATION PICTURE

## **INSTALLATION PROCEDURE**

Step 1: Refer to Part List to check if all hard ware are included.

Step 2: Refer to the following pictures to assemble the nudge bar and brackets.

Step 3:Install the nudge bar on the bracket and adjust the mounting position of the bracket according to the position of the of the nudge bar.