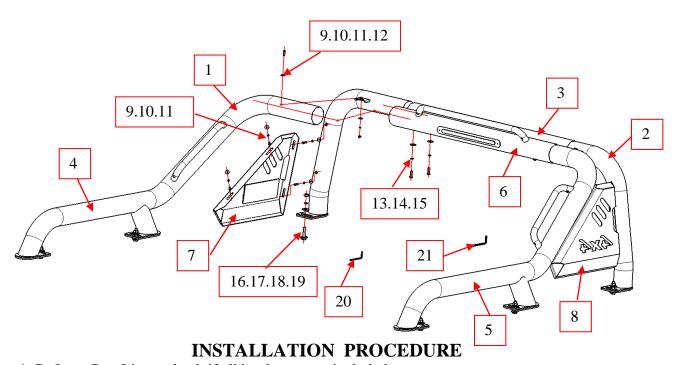

## PART LIST:

| THE EIGH |                                    |     |          |     |                                    |     |            |
|----------|------------------------------------|-----|----------|-----|------------------------------------|-----|------------|
| NO.      | NAME                               | QTY | REMARK   | NO. | NAME                               | QTY | REMARK     |
| 1        | Front body (L)                     | 1   |          | 12  | Hexagon Nut                        | 2   | M6         |
| 2        | Front body (R)                     | 1   |          | 13  | Hexagon socket butt on head screws | 4   | M8*25      |
| 3        | Front connecting pipe              | 1   |          | 14  | Large Washer                       | 4   | Ф8*25*2.0  |
| 4        | Rear body (L)                      | 1   |          | 15  | Spring Washer                      | 4   | Ф8         |
| 5        | Rear body (R)                      | 1   |          | 16  | T-bolt                             | 6   | M10        |
| 6        | Rear connecting pipe               | 1   |          | 17  | Large Washer                       | 6   | Ф10*30*2.0 |
| 7        | Side deraction (left)              | 1   |          | 18  | Spring Washer                      | 6   | Ф10        |
| 8        | Side deraction<br>(right)          | 1   |          | 19  | Hexagon Nut                        | 6   | M10        |
| 9        | Hexagon socket but ton head screws | 10  | M6*20    | 20  | Socket head wrench                 | 1   |            |
| 10       | Flat Washer                        | 12  | Ф6*18.15 | 21  | Socket head wrench                 | 1   |            |
| 11       | Spring Washer                      | 10  | Ф6       |     |                                    |     |            |

## **INSTALLATION PICTURE**

Step 1: Refer to Part List to check if all hard ware are included.

Step 2: As shown in the following figure, lock and install the side deraction (left/right) with the front body (left/right) and rear body (left/right) according to the corresponding standard parts in different figures. Next, install it with the front/rear connecting pipe, tighten it with hexagon socket countersunk screws.

Step 3: Drill holes on the car frame, then use T-bolts to pass through the holes and the bottom plate of the anti rollover frame. Finally, use hexagon Nuts to lock the bottom plate of the roll bar and the car body.