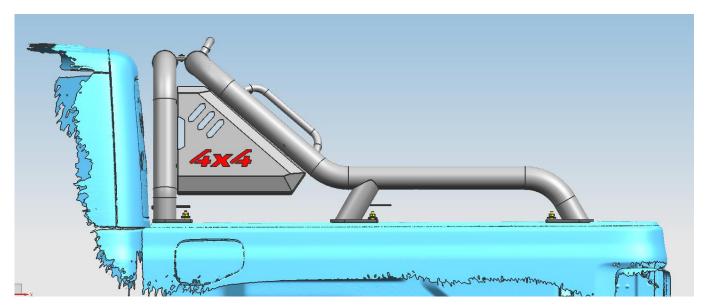

Step 4: Check if all hard ware are installed and then fasten all to complete the installation, as shown in the following figure.

Step 5:The installation effect is shown in the following figure.

Disclaimer: Caused due to improper installation initiates or some related problem and losses, are beyond our company's quality assurance.