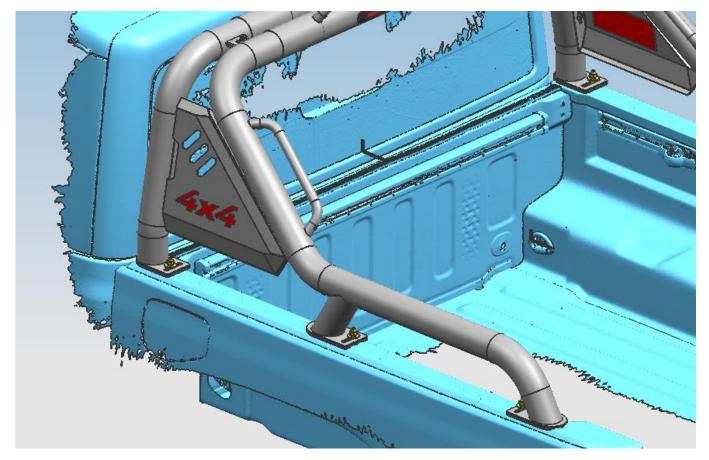

Step 4: Check if all hard ware are installed and then fasten all to complete the installation, as shown in the following figure.

Step 5:The installation effect is shown in the following figure.

Disclaimer: Caused due to improper installation initiates or some related problem and losses, are beyond our company's quality assurance.