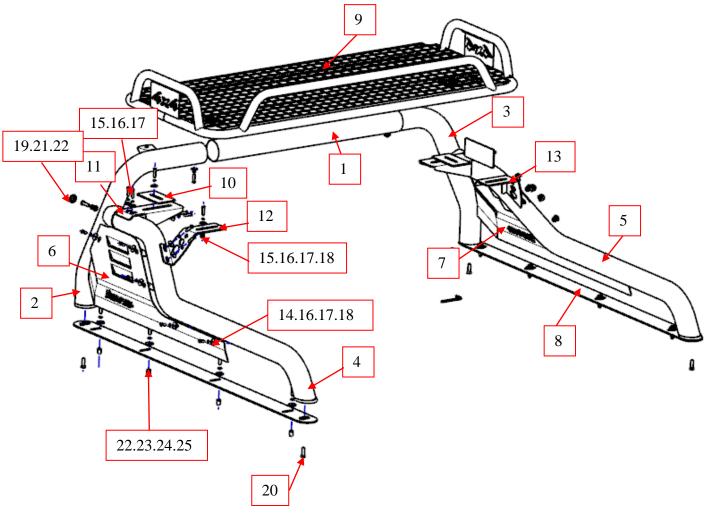

## PART LIST

| No. | Name                                      | Qty | Remark | No. | Name                                      | Qty | Remark     |
|-----|-------------------------------------------|-----|--------|-----|-------------------------------------------|-----|------------|
| 1   | Middle Main Pipe                          | 1   |        | 15  | Internal Hexagon Flat<br>Round Head Screw | 18  | M8*30      |
| 2   | Front Main Pipe (Left)                    | 1   |        | 16  | Large Washer                              | 28  | Ф8*25*2.0  |
| 3   | Front Main Pipe (Right)                   | 1   |        | 17  | Spring Washer                             | 28  | Ф8         |
| 4   | Side Bend Pipe (Left)                     | 1   |        | 18  | Hexagon Flange Nut                        | 14  | M8         |
| 5   | Side Bend Pipe (Right)                    | 1   |        | 19  | Internal Hexagon Flat<br>Round Head Screw | 2   | M10*40     |
| 6   | Side Plate (Left)                         | 1   |        | 20  | Internal Hexagon<br>Countersunk Screw     | 4   | M10*35     |
| 7   | Side Plate (Right)                        | 1   |        | 21  | Flat Washer                               | 2   | Ф10*20*2.0 |
| 8   | Bottom Plate                              | 2   |        | 22  | Spring Washer                             | 10  | Ф10        |
| 9   | Luggage Rack                              | 1   |        | 23  | Hex Bolt                                  | 8   | M10*40     |
| 10  | Support Plate 1                           | 2   |        | 24  | Large Washer                              | 8   | Ф10*30*2.5 |
| 11  | Connecting Bracket 1                      | 2   |        | 25  | Flat Head Rivet Nut                       | 8   | M10        |
| 12  | Connecting Bracket2 (Left)                | 1   |        | 26  | Hex Key                                   | 1   | S=5        |
| 13  | Connecting Bracket2 (Right)               | 1   |        | 27  | Hex Key                                   | 1   | S=6        |
| 14  | Internal Hexagon Flat Round<br>Head Screw | 10  | M8*20  |     |                                           |     |            |

## **INSTALLATION STEPS**

Step 1: Refer to the part list and installation picture to check if all hardware are included. Step 2:Tighten and install the side plates (left/right) onto the front main pipe (left/right) and the side bend

pipe (left/right). Next, connect the connecting bracket to the main pipes and lock it in place,

then secure the luggage rack to it. Finally, screw the bottom plate onto the installed front/side

main pipes using m10x35 hexagon socket countersunk screws.

- Step 3:First, drill a  $\Phi$ 13.8 hole, then insert an M10 flat head rivet nut. Finally, use an M10x40 hex head bolt to tighten the ROLL BAR bottom plate to the carriage.
- Step 4: Check if all hardware are installed and tighten all to complete the installation.