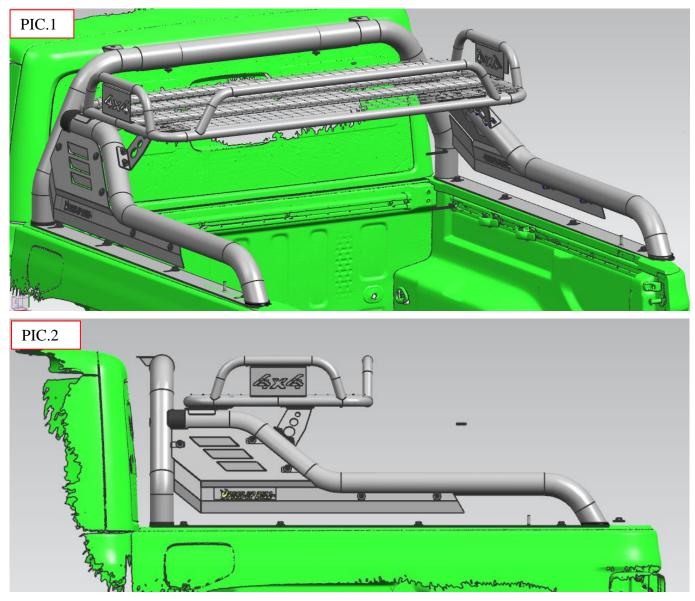

|

## **INSTALLATION PICTURE**



## **INSTALLATION STEPS**

Step 1: Refer to the part list and installation picture to check if all hardware are included. Step 2:Tighten and install the side plates (left/right) onto the front main pipe (left/right) and the side bend

pipe (left/right). Next, connect the connecting bracket to the main pipes and lock it in place,

then secure the luggage rack to it. Finally, screw the bottom plate onto the installed front/side

main pipes using m10x35 hexagon socket countersunk screws.

- Step 3:First, drill a  $\Phi$ 13.8 hole, then insert an M10 flat head rivet nut. Finally, use an M10x40 hex head bolt to tighten the ROLL BAR bottom plate to the carriage.
- Step 4: Check if all hardware are installed and tighten all to complete the installation.



Disclaimer: Caused due to improper installation initiates or some related problem and losses, are beyond our company's quality assurance.