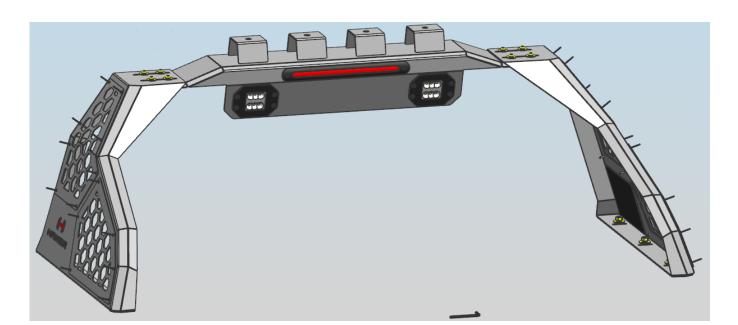

## **INSTALLATION PICTURE**

## **INSTALLATION PROCEDURE**

Step 1: Refer to Part List to check if all hard ware are included. Step 2: As shown in the figure, lock and install the side body and connecting plate according to the corresponding standard parts in different figures. Next, install the baffle and side body to complete the assembly of the anti rollover frame.