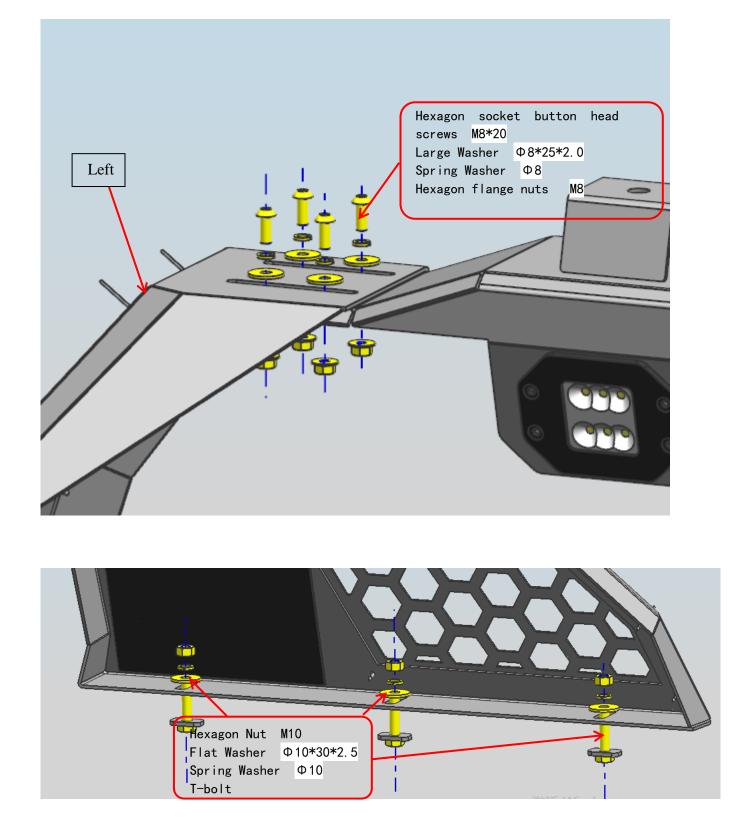

PART LIST:

| NO. | NAME                                     | QTY | REMARK | NO. | NAME                              | QTY | REMARK     |
|-----|------------------------------------------|-----|--------|-----|-----------------------------------|-----|------------|
| 1   | Side plate (L)                           | 1   |        | 11  | Open core rivets                  | 28  | D4*16      |
| 2   | Side plate (R)                           | 1   |        | 12  | Flat Washer                       | 6   | Φ10*30*2.5 |
| 3   | decorative parts1                        | 2   |        | 13  | Spring Washer                     | 6   | Φ10        |
| 4   | decorative parts2 (L)                    | 1   |        | 14  | Hexagon Nut                       | 6   | M10        |
| 5   | decorative parts2 (R)                    | 1   |        | 15  | Hexagon socket button head screws | 8   | M8*20      |
| 6   | LAMP BOARD                               | 1   |        | 16  | Large Washer                      | 8   | Φ8*25*2.0  |
| 7   | LED LIGHT                                | 2   |        | 17  | Spring Washer                     | 8   | $\Phi 8$   |
| 8   | Break LIGHT                              | 1   |        | 18  | Hexagon flange nuts               | 8   | M8         |
| 9   | PVC PLATE                                | 2   |        | 19  | T-bolt                            | 6   | 18*32*4.0  |
| 10  | Cross groove pan head self tapping screw | 2   | ST5*16 | 20  | socket head wrench                | 1   | S=5        |

## **INSTALLATION PROCEDURE**

Step 1: Refer to Part List to check if all hard ware are included. Step 2: As shown in the figure, lock and install the side body and connecting plate according to the corresponding standard parts in different figures. Next, install the baffle and side body to complete the assembly of the anti rollover frame.

Step 3: Check if all hard ware are installed and then fasten all to complete the installation.

Disclaimer: Caused due to improper installation initiates or some related problem and losses, are beyond our company's quality assurance.