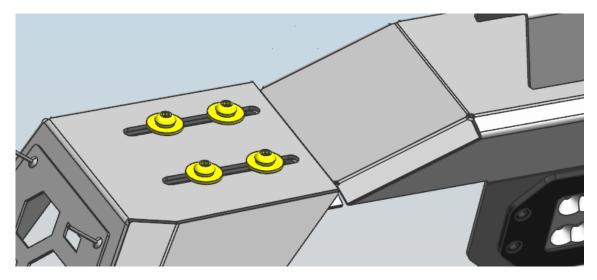

## **INSTALLATION PROCEDURE**

Step 1: Refer to Part List to check if all hard ware are included. Step 2: As shown in the figure, lock and install the side body and connecting plate according to the corresponding standard parts in different figures. Next, install the baffle and side body to complete the assembly of the anti rollover frame.