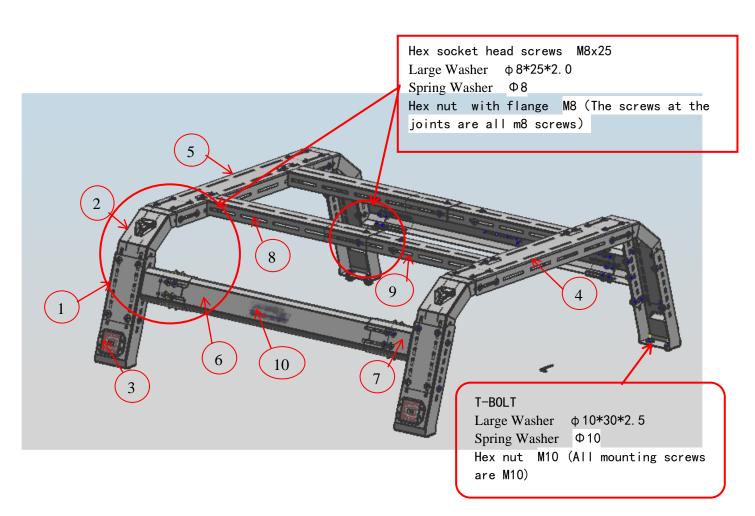

#### **PART LIST**

| TAKT LIST |              |     |            |     |                        |     |              |
|-----------|--------------|-----|------------|-----|------------------------|-----|--------------|
| NO.       | NAME         | QTY | REMARK     | NO. | NAME                   | QTY | REMARK       |
| 1         | SIDE PLATE 1 | 4   |            | 12  | Large Washer           | 8   | ф 10*30*2. 5 |
| 2         | SIDE PLATE 1 | 4   |            | 13  | Large Washer           | 256 | ф 8*25*2. 0  |
| 3         | LED LIGHT    | 4   |            | 14  | Spring Washer          | 8   | ф10          |
| 4         | MAIN BAR     | 1   |            | 15  | Spring Washer          | 8   | Ф8           |
| 5         | MAIN BAR     | 1   |            | 16  | Hex nut with flange    | 128 | M8           |
| 6         | SIDE PLATE   | 2   |            | 17  | Hex nut                | 8   | M10          |
| 7         | CONNECTOR    | 4   |            | 18  | Allen key              | 1   | S=5 (L=67)   |
| 8         | CONNECTOR 1  | 2   |            | 19  | Hex socket head screws | 128 | M8*25        |
| 9         | CONNECTOR 2  | 2   |            | 20  | Hex nut with flange    | 10  | M4           |
| 10        | LOGO PLATE   | 2   |            | _   |                        | _   |              |
| 11        | T-B0LT       | 8   | 18*32*4. 0 |     |                        |     |              |

# **INSTALLATION PICTURE**

# **INSTALLATION PROCEDURE**

Step 1: Refer to Part List to check if all hard ware are included.

Step 2: As shown in Figure, using the different fastener install the main bar and connector, and then tighten each fastener.