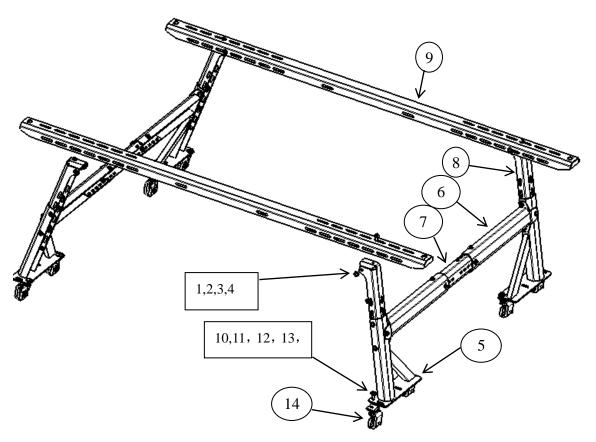

#### PART LIST

| No. | Name                                 | QTY | Remark    | No. | Name                                 | QTY | Remark |
|-----|--------------------------------------|-----|-----------|-----|--------------------------------------|-----|--------|
| 1   | Flat Washer                          | 88  | Φ8X20X1.0 | 12  | Hexagon Nut                          | 8   | M8     |
| 2   | Spring Washer                        | 44  | Φ8        | 13  | Hexagon Socket<br>Button Head Screws | 8   | M8     |
| 3   | Hexagon Nut                          | 44  | M8        | 14  | Aluminum Clip                        | 8   |        |
| 4   | Hexagon Socket Button<br>Head Screws | 44  | M8X25     | 15  |                                      |     |        |
| 5   | Base                                 | 4   |           | 16  |                                      |     |        |
| 6   | Side Rod                             | 4   |           | 17  |                                      |     |        |
| 7   | Side Connecting Rod                  | 2   |           | 18  |                                      |     |        |
| 8   | Vertical Connectors                  | 4   |           | 19  |                                      |     |        |
| 9   | Top Crossbar                         | 2   |           | 20  |                                      |     |        |
| 10  | Large Washer                         | 16  | Φ8*25*2.0 | 21  |                                      |     |        |
| 11  | Spring Washer                        | 8   | $\Phi 8$  |     |                                      |     |        |

# **INSTALLATION PICTUR**

## **INSTALLATION PROCEDURES**

Step 1: Refer to the Part list to check if all the hardware are included.

Step 2:Assemble the Base/Side Rod/Side Connecting Rod and Top Crossbar with Flat Washer/Spring Washer/Hexagon Nut/Hexagon Socket Button Head Screws. The porous and elongated holes are used to adjust the installation height, length, and width according to the needs of the vehicle body

Step 3:Place the assembled main body on the vehicle, then use aluminum clips to grip the car, and fix with Large Washer/Spring Washer/Hexagon Nut/Hexagon Socket Button Head Screws on the aluminum clip hole. If the car is equipped with manual roller cover or other covers and it is not suitable to use aluminum clips, you can choose to align the installation holes on the base and drill holes on the car upper, then fix with Large Washer/Spring Washer/Hexagon Nut/Hexagon Socket Button Head Screws on the car upper.