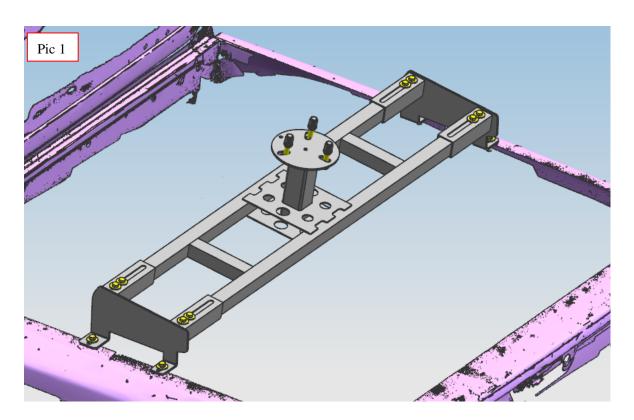

Step 3: Check if all hard ware are installed and then fasten all to complete the installation, as shown in Pic 1.

Step 4: Easy Install refer picture as follow.

Disclaimer: Caused due to improper installation initiates or some related problem and losses, are beyond our company's quality assurance.