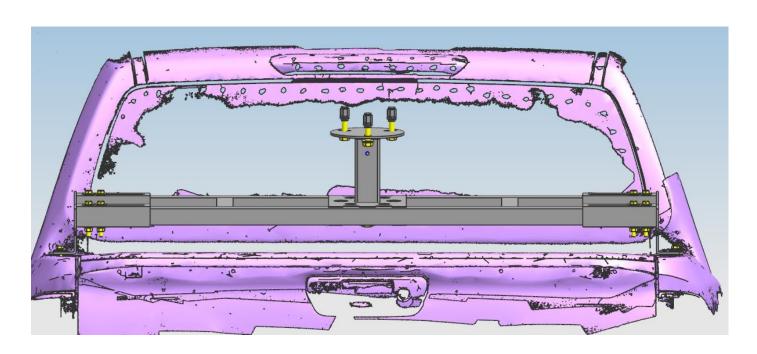

Step 3: Check if all hard ware are installed and then fasten all to complete the installation, as shown in Pic 1.

Step 4: Easy Install refer picture as follow.

Disclaimer: Caused due to improper installation initiates or some related problem and losses, are beyond our company's quality assurance.