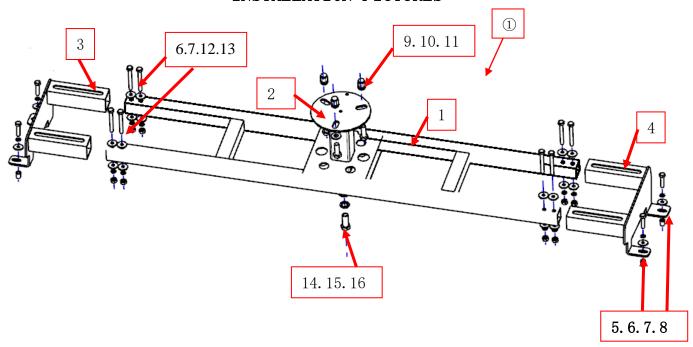

#### PART LIST:

| NO. | NAME                   | QTY | REMARK     | NO. | NAME           | QTY | REMARK       |
|-----|------------------------|-----|------------|-----|----------------|-----|--------------|
| 1   | TIRE HOLDER BODY       | 1   |            | 9   | Hex Head Bolts | 3   | M14*1.5*40细牙 |
| 2   | Tire fixing part       | 1   |            | 10  | Flat Washer    | 3   | Ф14*27*2.5   |
| 3   | Connecting bracket (L) | 1   |            | 11  | Hub nut        | 3   | M14          |
| 4   | Connecting bracket (R) | 1   |            | 12  | Hex Head Bolts | 8   | M10*80*30    |
| 5   | Flat head rivet nut    | 4   | M10        | 13  | Hexagon Nut    | 8   | M10          |
| 6   | Spring Washer          | 12  | Ф10        | 14  | Hex Head Bolts | 1   | M18*45*2.5   |
| 7   | Large Washer           | 20  | φ10*30*2.5 | 15  | Large Washer   | 1   | Ф18*34*3.0   |
| 8   | Hex Head Bolts         | 4   | M10*40     | 16  | Spring Washer  | 1   | Ф18          |

## INSTALLATION PICTURES

### INSTALLATION PROCEDURE

Step 1: Refer to Part List to check if all hard ware are included.

Step 2: As shown in the figure, install the tire holder body and connecting bracket according to the corresponding standard parts in different figures. Next, install the tire fixing parts onto the tire holder body, and then onto the car to complete the installation.