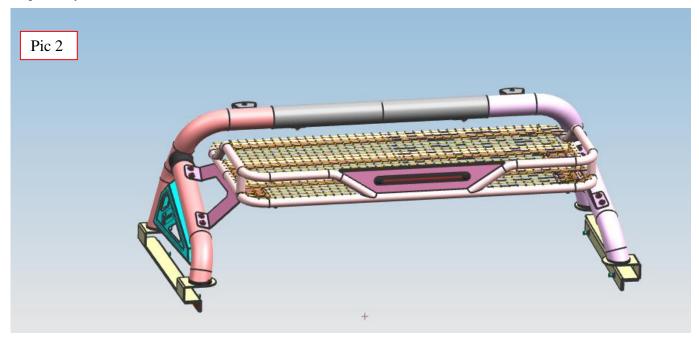

### INSTALLATION PROCEDURE

- Step 1: Refer to Part List to check if all hard ware are included.
- Step 2: As shown in the above figure, lock and install the side plate with the front and rear bars according to the corresponding standard parts in different figures. Next, screw the bottom plate onto the installed front and rear bars, and tighten them with M8x30 Hexagon socket button head screws.
- Step 3: Drill a  $\Phi$  13.8 hole, then drive an M10 flat head rivet nut and tighten the anti rollover frame bottom plate with an M10 \* 35 hex head bolt
- Step 4: Check if all hard ware are installed and then fasten all to complete the installation.
- Step 5: Easy Install refer Pic 2.