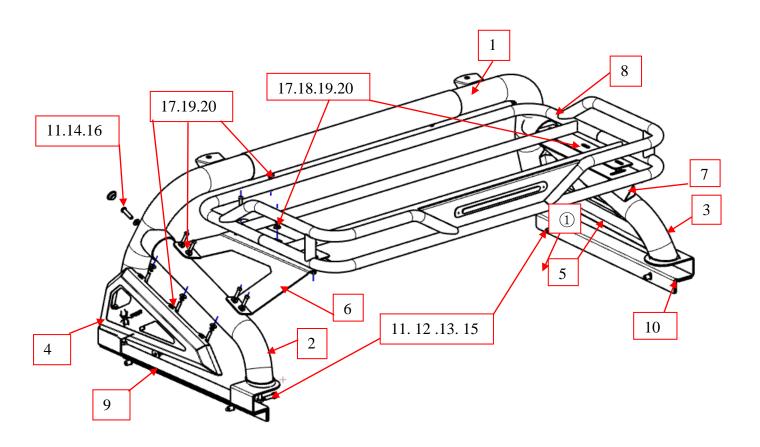

#### PART LIST

| NO. | NAME                   | QTY | REMARK       | NO. | NAME                              | QTY | REMARK                 |
|-----|------------------------|-----|--------------|-----|-----------------------------------|-----|------------------------|
| 1   | Front bar              | 1   |              | 11  | Spring Washer                     | 10  | (65Mn)φ10              |
| 2   | REAR BAR (L)           | 1   |              | 12  | Flat head rivet nut               | 4   | M10 color zinc plating |
| 3   | REAR BAR (R)           | 1   |              | 13  | Large Washer                      | 8   | φ10*30*2.5             |
| 4   | Side plate (left)      | 1   |              | 14  | Flat Washer                       | 2   | φ10*20*2.0             |
| 5   | Side plate (right)     | 1   |              | 15  | Hexagon Bolt                      | 8   | (45#) M10*35           |
| 6   | Connecting bracket (L) | 1   |              | 16  | Hexagon socket button head screws | 2   | (45#) M10*40           |
| 7   | Connecting bracket (R) | 1   |              | 17  | Hexagon socket button head screws | 24  | (45#) M8*30            |
| 8   | ROOF RACK              | 1   |              | 18  | Hexagon Nut                       | 6   | (35#) M8               |
| 9   | mounting bracket (L)   | 1   |              | 19  | Flat Washer                       | 30  | φ8*20*2.0              |
| 10  | mounting bracket (R)   | 1   |              | 20  | Spring Washer                     | 24  | (65Mn)φ8               |
| 21  | Allen key              | 1   | 45#S=6(L=80) | 22  | Allen key                         | 1   | 45# S=5(L=67)          |

# INSTALLATION PICTURES

### INSTALLATION PROCEDURE

- Step 1: Refer to Part List to check if all hard ware are included.
- Step 2: As shown in the above figure, lock and install the side plate with the front and rear bars according to the corresponding standard parts in different figures. Next, screw the bottom plate onto the installed front and rear bars, and tighten them with M8x30 Hexagon socket button head screws.
- Step 3: Drill a  $\Phi$  13.8 hole, then drive an M10 flat head rivet nut and tighten the anti rollover frame bottom plate with an M10 \* 35 hex head bolt
- Step 4: Check if all hard ware are installed and then fasten all to complete the installation.
- Step 5: Easy Install refer Pic 2.