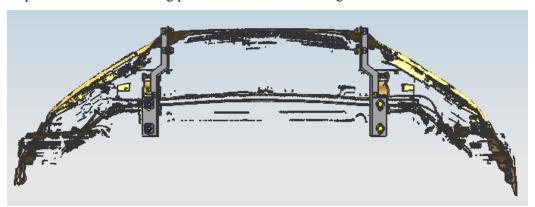

## INSTALLATION PICTURE

## INSTALLATION PROCEDURE

Step 1: Refer to Part List to check if all hard ware are included.

Step 2: Refer to the following pictures to assemble the nudge bar and brackets.

Step 3:Install the nudge bar on the bracket and adjust the mounting position of the bracket according to the position nudge bar.