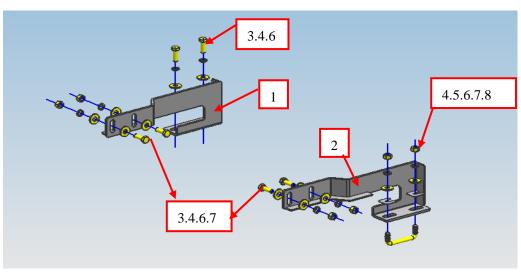

Part List

| NO. | NAME          | QTY | REMARK     | NO. | NAME               | QTY | REMARK   |
|-----|---------------|-----|------------|-----|--------------------|-----|----------|
| 1   | Bracket (L)   | 1   |            | 5   | PVC Plastic Blocks | 2   | PVC δ0.7 |
| 2   | Bracket (R)   | 1   |            | 6   | Spring Washers     | 8   | Φ8       |
| 3   | Hexagon Bolts | 6   | M12*35     | 7   | Hexagon Nuts       | 6   | M12      |
| 4   | Large Washers | 12  | Ф12*30*3.0 | 8   | U-Bolt             | 1   | M12      |

Notes: the installation is the same on the left and right sides.

## INSTALLATION PROCEDURE

Step 1: Refer to Part List to check if all hard ware are included.

Step 2: Refer to the following pictures to assemble the nudge bar and brackets.

Step 3:Install the nudge bar on the bracket and adjust the mounting position of the bracket according to the position nudge bar.