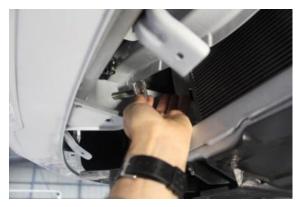

5) Slide flat washer, square washer and tube spacer onto M8 x 100 bolt. Fit bolt assembly (from inside of chassis) through existing hole and through alloy mount plate. Fit 8mm flat washer, spring washer and nut. Align bar with vehicle and tighten bolts.

Torque settings: M10 bolt - 44Nm M8 bolt - 22Nm

Refit the bumper support brackets, the outside splash guards, & the belly pan.
 Trim 60mm off each end of the centre splash guard and refit to vehicle (6 x bolts).