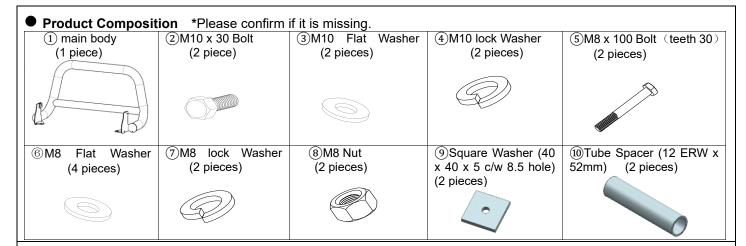

| Document No. | Issue | Date | Page |
|--------------|-------|------|------|
|              | 00    |      | 1/3  |

● Installation tools \*Please prepare these tools before installation.

# - 🥡 Note

Check that the kit contents are complete and undamaged prior to installation. Kit contents must be replaced with specified accessory components.

Do not attach the bar to the vehicle using anchorages not intended for this purpose.