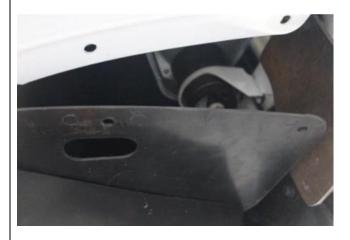

## **Fitting Procedure**

1) Remove centre splash guard (8 x bolts)

 Remove the outside splash guard bolts, (1 x bolt, 2 x plastic buttons per side) and allow guards to hang down.

| Document No. | Issue | Date | Page |
|--------------|-------|------|------|
|              | 00    |      | 2/3  |