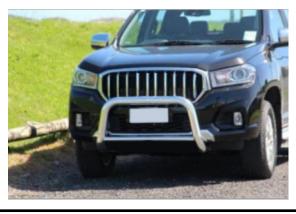

# LDV T60 4WD D/Cab Grille Guard WN-LDV-NBAR-SS-B Installation Instruction

Thank you very much for choosing our products.

Please read the installation instruction carefully before using our product and be sure to fully understand the contents mentioned above for subsequent installation.

## **Fitting Procedure**

1) Remove centre splash guard (8 x bolts)

 Remove the outside splash guard bolts, (1 x bolt, 2 x plastic buttons per side) and allow guards to hang down.

| Document No. | Issue | Date | Page |
|--------------|-------|------|------|
|              | 00    |      | 2/3  |

 Remove the two bumper support brackets (1 per side, 2 x bolts per bracket). Remove the outside chassis bolts, one bolt per side,

4) Fit bar and loosely secure using M10 bolts through bottom mount brackets.