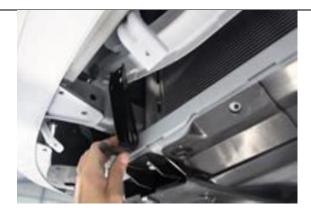

 Remove the two bumper support brackets (1 per side, 2 x bolts per bracket). Remove the outside chassis bolts, one bolt per side,

4) Fit bar and loosely secure using M10 bolts through bottom mount brackets.

5) Slide flat washer, square washer and tube spacer onto M8 x 100 bolt. Fit bolt assembly (from inside of chassis) through existing hole and through alloy mount plate. Fit 8mm flat washer, spring washer and nut. Align bar with vehicle and tighten bolts.