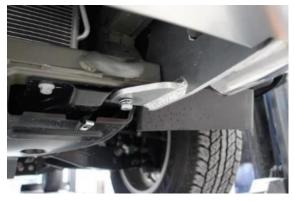

 Remove the two bumper support brackets (1 per side, 2 x bolts per bracket). Remove the outside chassis bolts, one bolt per side,

4) Fit bar and loosely secure using M10 bolts through bottom mount brackets.

5) Slide flat washer, square washer and tube spacer onto M8 x 100 bolt. Fit bolt assembly (from inside of chassis) through existing hole and through alloy mount plate. Fit 8mm flat washer, spring washer and nut. Align bar with vehicle and tighten bolts.

Torque settings: M10 bolt - 44Nm M8 bolt - 22Nm

Refit the bumper support brackets, the outside splash guards, & the belly pan.
 Trim 60mm off each end of the centre splash guard and refit to vehicle (6 x bolts).