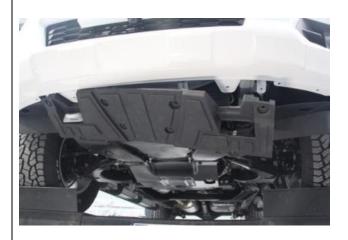

## **Fitting Procedure**

1) Remove centre splash guard (8 x bolts)

 Remove the outside splash guard bolts, (1 x bolt, 2 x plastic buttons per side) and allow guards to hang down.

| Document No. | Issue | Date | Page |
|--------------|-------|------|------|
|              | 00    |      | 2/3  |

 Remove the two bumper support brackets (1 per side, 2 x bolts per bracket). Remove the outside chassis bolts, one bolt per side,

4) Fit bar and loosely secure using M10 bolts through bottom mount brackets.