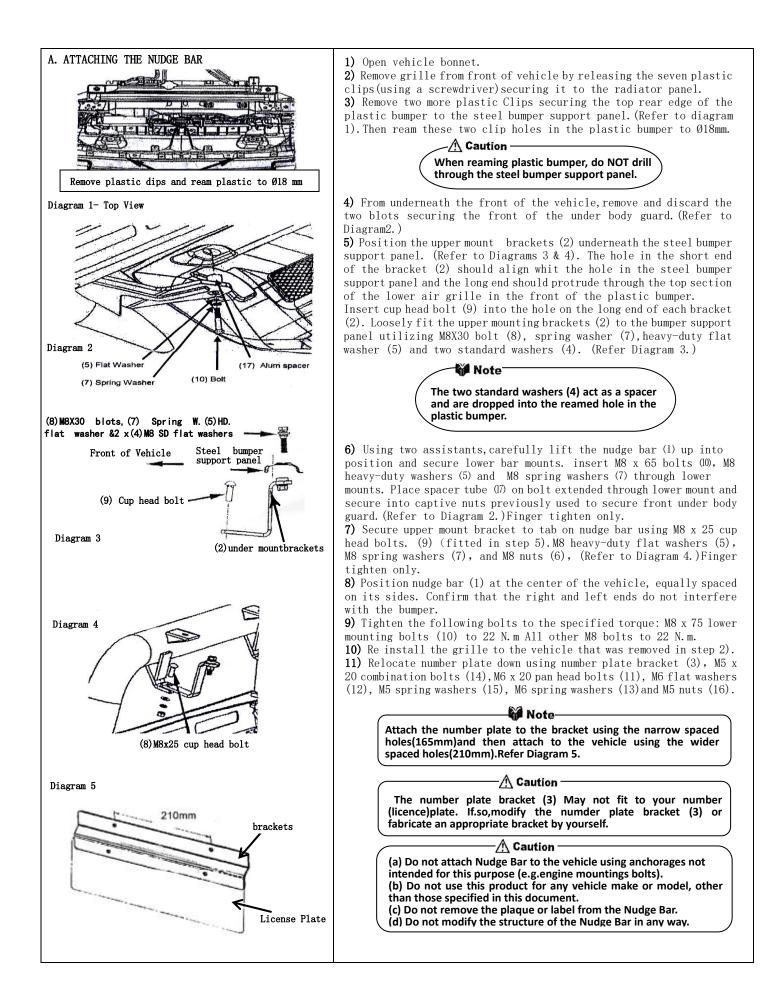

## ■ COMPONENTS (Make sure that all of the following components were included in the kit)

| (1) Nudge bar:1            |                                  | (2) Upper mount bracket:2           |
|----------------------------|----------------------------------|-------------------------------------|
|                            |                                  |                                     |
|                            |                                  |                                     |
| (3) Number plate bracket:1 | (4) M8 standard flat washer(16mm | (5) M8 heavy-duty flat washer(20 mm |
|                            | O.D.X1.3mm thick):4              | O.D.X2 mm thick):6                  |
| (6) M8 nut:2               | (7) M8 spring washer:6           | (8) M8x30 bolt:2                    |
| (9) M8x25 cup head bolt:2  | (10) M8x75 bolt:2                | (11) M6x20 pan head bolt:2          |
| (12) M6 flat washer: 2     | (13) M6 spring washer:2          | (14) M5x20 combination bolt:2       |

| (15) M5 spring washer:2 | (16) M5 nut:2 | (17) 22O.DX10 I.D.X47 AL.Spacer:2 |
|-------------------------|---------------|-----------------------------------|
|                         |               |                                   |