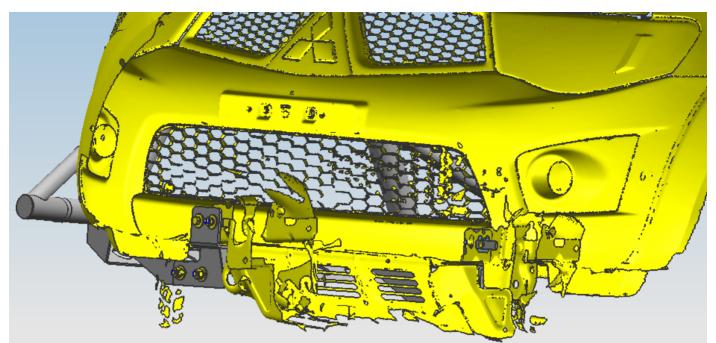

## **INSTALLATION PICTURES**

Step 1: Refer to the Part List to check if all hardware are included.

Step 2 Refer to the bottom hole bitmap to install the left bracket and the right bracket P1

Step 3 Install the main body on the bracket and adjust the mounting position of the bracket according to the position of the main body Step 4 Check if all hard ware are included and then tighten up all to complete the installation.