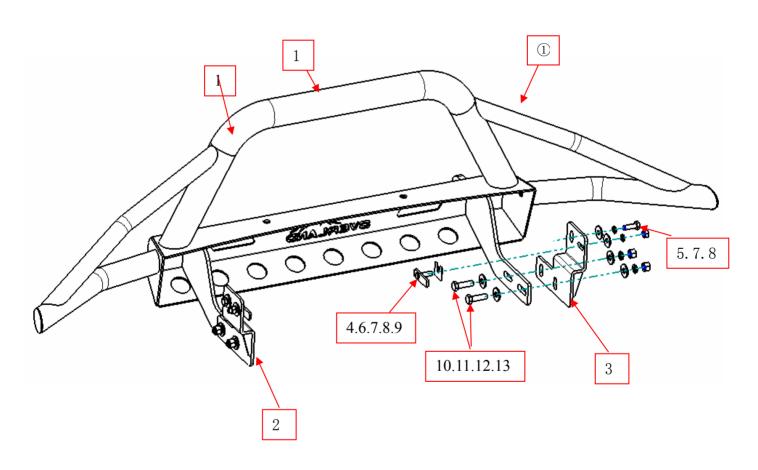

## PART LIST

| NO. | NAME                     | QTY | REMARK      | NO. | NAME          | QTY | REMARK     |
|-----|--------------------------|-----|-------------|-----|---------------|-----|------------|
| 1   | Main body                | 1   |             | 8   | Spring washer | 4   | φ10        |
| 2   | Brakets left             | 1   |             | 9   | Hex nut       | 2   | M10        |
| 3   | Brakets right            | 1   |             | 10  | Hex bolt      | 4   | M12*40     |
| 4   | T hex bolt               | 2   | M10*35      | 11  | Large washer  | 8   | φ12*30*3.0 |
| 5   | Hex bolt small<br>thread | 2   | M10*1.25*30 | 12  | Spring washer | 4   | φ12        |
| 6   | Plastic piece            | 2   | M10*35*35   | 13  | Hex nut       | 4   | M12        |
| 7   | Large washer             | 4   | φ10*30*2.5  |     |               |     |            |

## **INSTALLATION PICTURES**

Step 1: Refer to the Part List to check if all hardware are included.

Step 2 Refer to the bottom hole bitmap to install the left bracket and the right bracket P1

Step 3 Install the main body on the bracket and adjust the mounting position of the bracket according to the position of the main body Step 4 Check if all hard ware are included and then tighten up all to complete the installation.