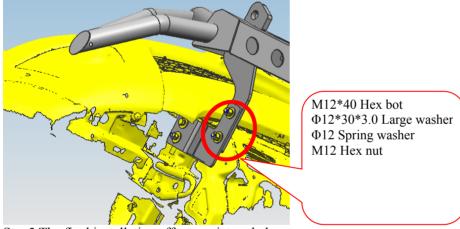

## **INSTALLATION PICTURES**

Step 1: Refer to the Part List to check if all hardware are included.

Step 2 Refer to the bottom hole bitmap to install the left bracket and the right bracket P1

Step 3 Install the main body on the bracket and adjust the mounting position of the bracket according to the position of the main body Step 4 Check if all hard ware are included and then tighten up all to complete the installation.